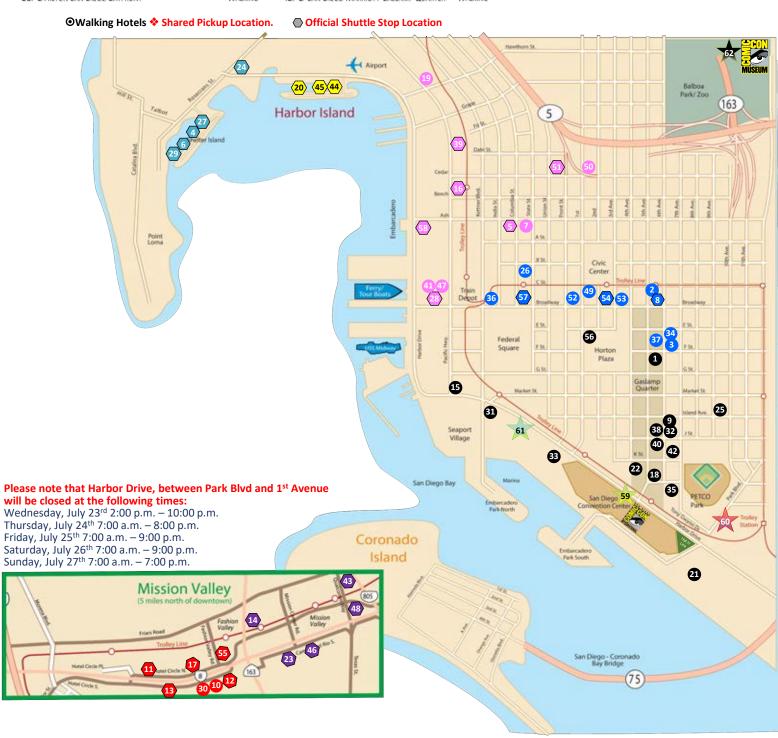

| MAP KEY                                             | ROUTE      | MAP KEY                                             | ROUTE   | MAP KEY                                                   | ROUTE        |
|-----------------------------------------------------|------------|-----------------------------------------------------|---------|-----------------------------------------------------------|--------------|
| <ol> <li>O AC HOTEL SAN DIEGO</li> </ol>            | WALKING    | 22. OHILTON SAN DIEGO GASLAMP QUARTER               | WALKING | 43. SAN DIEGO MARRIOTT MISSION VALLEY                     | PURPLE       |
| 2. Alma San Diego Downtown                          | BLUE 💠     | 23. HILTON SAN DIEGO MISSION VALLEY                 | PURPLE  | 44. SHERATON SAN DIEGO HOTEL AND MARINA   BAY TOWER       | YELLOW       |
| 3. Andaz San Diego                                  | Blue �     | 24. HOLIDAY INN SAN DIEGO BAYSIDE                   | TEAL    | 45. SHERATON SAN DIEGO HOTEL AND MARINA   MARINA TOWER    | YELLOW       |
| 4. BAY CLUB HOTEL AND MARINA                        | TEAL       | <ol> <li>OHOTEL INDIGO SAN DIEGO GASLAMP</li> </ol> | WALKING | 46. SHERATON SAN DIEGO MISSION VALLEY                     | PURPLE       |
| 5. BEST WESTERN BAYSIDE INN                         | PINK       | 26. HOTEL REPUBLIC                                  | Blue 💠  | 47. SpringHill Suites San Diego Downtown Bayfront         | PINK 💠       |
| 6. BEST WESTERN ISLAND PALMS HOTEL AND MARINA       | TEAL       | 27. HUMPHREYS HALF MOON INN AND SUITES              | TEAL    | 48. SpringHill Suites San Diego Mission Valley            | PURPLE       |
| 7. CARTE' HOTEL                                     | PINK *     | 28. INTERCONTINENTAL SAN DIEGO                      | PINK    | 49. THE BRISTOL HOTEL                                     | Blue 💠       |
| 8. COURTYARD BY MARRIOTT SAN DIEGO DOWNTOWN         | BLUE       | 29. Kona Kai Resort Spa and Marina                  | TEAL    | 50. THE DEXTRO HOTEL, BEST WESTERN PREMIER COLLECTION     | PINK ❖       |
| 9. OCOURTYARD SAN DIEGO GASLAMP / CONVENTION CENTE  | ER WALKING | 30. LEGACY RESORT HOTEL & SPA                       | RED     | 51. THE LITTLE ITALY HOTEL DOWNTOWN SAN DIEGO             | PINK         |
| 10. COURTYARD SAN DIEGO MISSION VALLEY              | RED ❖      | 31.   Manchester Grand Hyatt                        | WALKING | 52. THE SOFIA HOTEL                                       | Blue 💠       |
| 11. CROWNE PLAZA SAN DIEGO MISSION VALLEY           | RED        | 32.   MARGARITAVILLE HOTEL                          | WALKING | 53. THE US GRANT SAN DIEGO                                | Blue 💠       |
| 12. DAYS INN SAN DIEGO HOTEL CIRCLE   NEAR SEAWORLD | RED        | 33.   MARRIOTT MARQUIS AND MARINA                   | WALKING | 54. THE WESTGATE HOTEL                                    | BLUE         |
| 13. DOUBLETREE BY HILTON SAN DIEGO HOTEL CIRCLE     | RED        | 34. Moxy San Diego Gaslamp                          | Blue 💠  | 55. Town & Country Resort                                 | RED          |
| 14. DOUBLETREE BY HILTON SAN DIEGO MISSION VALLEY   | PURPLE     | 35. O Omni San Diego Hotel                          | WALKING | 56. OWESTIN GASLAMP QUARTER                               | WALKING      |
| <ol> <li>OEMBASSY SUITES SAN DIEGO BAY</li> </ol>   | WALKING    | 36. One America Plaza / Amtrak / Coaster            | Blue 💠  | 57. WESTIN SAN DIEGO                                      | BLUE         |
| 16. HAMPTON INN SAN DIEGO DOWNTOWN                  | PINK       | 37. PALIHOTEL SAN DIEGO                             | Blue 💠  | 58. WYNDHAM SAN DIEGO BAYSIDE                             | PINK         |
| 17. HANDLERY HOTEL SAN DIEGO                        | RED        | 38. O PENDRY SAN DIEGO                              | WALKING | 59. San Diego Convention Center                           |              |
| 18. ⊙HARD ROCK HOTEL SAN DIEGO                      | WALKING    | 39. RESIDENCE INN DOWNTOWN SAN DIEGO                | PINK 🌣  | 60. Petco Park Shuttle stand for Red & Purple Route       |              |
| 19. HILTON GARDEN INN SAN DIEGO DOWNTOWN / BAYSIDE  | PINK       | 40. • Residence Inn Gaslamp Quarter                 | WALKING | 61. Yellow & Teal Route pick up & drop off area           |              |
| 20. HILTON SAN DIEGO AIRPORT HARBOR ISLAND          | YELLOW     | 41. RESIDENCE INN SAN DIEGO DOWNTOWN BAYFRONT       | PINK    | 62. Comic-Con Museum - No Shuttle / Museum ticket require | ed for entry |
| 21. OHILTON SAN DIEGO BAYFRONT                      | WALKING    | 42. O San Diego Marriott Gaslamp Quarter            | WALKING |                                                           |              |